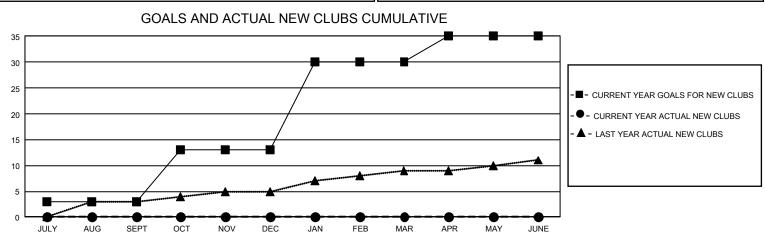

## GAT MONTHLY MEMBERSHIP PROGRESS REPORT

GMT Constitutional Area 1, Group F

REPORT DOES NOT INCLUDE CLUBS IN UNDISTRICTED AREAS.

| Clubs                 |               |           |               | Members               |                         |                         |                                                    |
|-----------------------|---------------|-----------|---------------|-----------------------|-------------------------|-------------------------|----------------------------------------------------|
| RESULTS FOR 2023-2024 |               |           |               | RESULTS FOR 2023-2024 |                         |                         |                                                    |
| QUARTER               | NEW CLUB GOAL | NEW CLUBS | DROPPED CLUBS | QUARTER               | MBER GROWTH NET<br>GOAL | MEMBER GROWTH<br>ACTUAL | DROPPED MEMBERS<br>ACTUAL (including<br>transfers) |
| JULY/AUG/SEPT         | - 9           | 0         | 7             | JULY/AUG/SEPT         | 453                     | 869                     | 1,036                                              |
| OCT/NOV/DEC           | 30            | 0         | 0             | OCT/NOV/DEC           | 500                     | 0                       | 0                                                  |
| JAN/FEB/MAR           | 51            | 0         | 0             | JAN/FEB/MAR           | 638                     | 0                       | 0                                                  |
| APR/MAY/JUNE          | 15            | 0         | 0             | APR/MAY/JUNE          | 487                     | 0                       | 0                                                  |