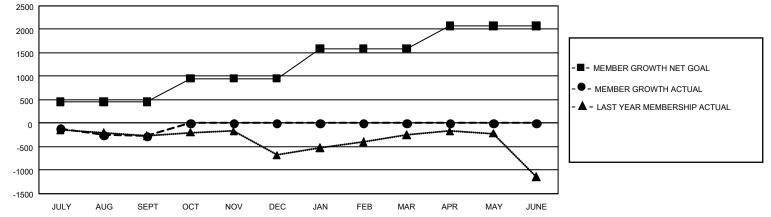

## GAT MONTHLY MEMBERSHIP PROGRESS REPORT

GMT Constitutional Area 1, Group F

REPORT DOES NOT INCLUDE CLUBS IN UNDISTRICTED AREAS.

| Clubs                 |               |           |               | Members               |                         |                         |                                                    |
|-----------------------|---------------|-----------|---------------|-----------------------|-------------------------|-------------------------|----------------------------------------------------|
| RESULTS FOR 2023-2024 |               |           |               | RESULTS FOR 2023-2024 |                         |                         |                                                    |
| QUARTER               | NEW CLUB GOAL | NEW CLUBS | DROPPED CLUBS | QUARTER               | MBER GROWTH NET<br>GOAL | MEMBER GROWTH<br>ACTUAL | DROPPED MEMBERS<br>ACTUAL (including<br>transfers) |
| JULY/AUG/SEPT         | - 9           | 0         | 7             | JULY/AUG/SEPT         | 453                     | 869                     | 1,036                                              |
| OCT/NOV/DEC           | 30            | 0         | 0             | OCT/NOV/DEC           | 500                     | 0                       | 0                                                  |
| JAN/FEB/MAR           | 51            | 0         | 0             | JAN/FEB/MAR           | 638                     | 0                       | 0                                                  |
| APR/MAY/JUNE          | 15            | 0         | 0             | APR/MAY/JUNE          | 487                     | 0                       | 0                                                  |